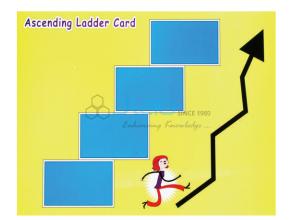

## **Ascending Card Game**

## **Ascending Card Game**

Offered is perfectly designed to teach students the fundamental concepts of ascending numbers as employed in learning mathematics.

Featuring quality printed finish as well as interesting & easy to understand interface, its use allows students to play and learn the concepts.

Measuring 29 X 25 cm, these can be made available in different packaging and design options including flexibility provided in terms of size, quantity and packaging.

(Measure 29X25cm)