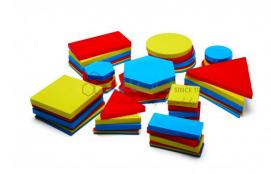

## **Attribute Block**

Attribute blocks sets include red, yellow and blue circles, hexagons, rectangles, squares and triangles.

Attribute blocks are manipulative with different shapes, sizes, thicknesses and colors.

Manipulative are objects that foster hands-on learning. Attribute blocks encourage logical thinking,

Problem solving and learning math vocabulary.

The blocks are useful for early learners, but also work for more-advanced applications, such as symmetry, perimeter, area, tessellation and angles.

Pack of 60 Pcs.