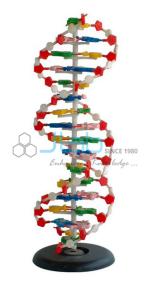

## **DNA Structure Model**

## **DNA Structure Model**

An easy-to-assemble DNA model, this stunning recreation consists of specially shaped, brilliantly-coloured plastic pieces.

Each base in the 12 base pair model is a subtly different shape and the sugars are made from a slightly difference plastic so the model flexes correctly to create a realistic double helix.

You can deconstruct the double helix into two separate strands by moving the central supporting spine and pulling the helix apart along the hydrogen bonds.

Size (cm): 12x12x40.