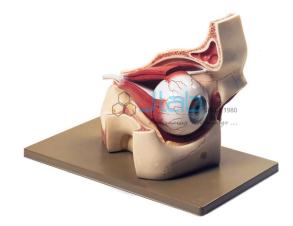

## **Eye with Orbit Model**

## **Description**

Eye with Orbit Model

With an objective to full fill the diverse requirement of the clients.

We are also engaged in the manufacturing, exporting and supplying of Eye with Orbit Model.

This model shows eyeball with optic nerves and muscles in its natural position in the bony orbit.