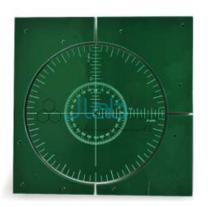

# **Trigonometry Board Kit**

#### **Trigonometry Board Kit**

- Trigonometric Board helps to understand functions related to the sides and interior Angles of a Triangle
- Trigonometry is analyzing a right Triangle where mathematicians refer to "sine," "cosine" and "tangent" functions.
- The "sine" is the Ratio of the side opposite one of the non-90-degree Angles to the Triangles hypotenuse
- The "cosine" is the Ratio of the other side to the hypotenuse the "tangent" is the Ratio of the Triangles two non-hypotenuse sides
- This Manipulative helps students to do and discover their ideas.