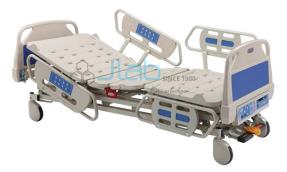

## **ICU Bed**

#### Description

#### ICU Bed

- Overall Size:
- (2160 Lx 1015W x 530 to 760 H cm)
- Suitable for mattress Size:
- (198 L x 90W)
- Top of CRCA sheet perforated uniformly
- · Base and mainframe work of precise steel tubes
- Base mounted on 125cm DIA.
- Swivelling castors, Central locking
- The backrest with CRP and knee rest as also trendelenberg and reverse trendelenberg movement controlled by the Actuators to achieve
- smooth and efficient operation without any jerks
- The level height of Bed can be adjusted to facilitate close observation by the Medical staff
- · ABS bows easily removable for access to the patient
- Fitting:-
- SS saline rod with four locations, ABS protective railing.
- Finish in Epoxy powder coated