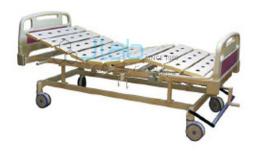

## **ICU Bed Electric Remote Controlled**

- Base and mainframe work of precise steel tubes.
- Base mounted on 125cm DIA
- Swivelling castors, Central locking.
- The backrest with CRP and knee rest as also trendelenberg
- Reverse trendelenberg movement controlled by the Actuators
- To achieve smooth and efficient operation without any jerks.
- The level height of Bed can be adjusted to facilitate close
- Observation by the Medical staff.
- ABS bows easily removable for
- Access to the patient.
- Fitting: SS saline rod with four location,
- protective railing
- Finish in Epoxy powder coated.
- Overall Size:
- 2160 L x 1015 W x 530 to 760 mm