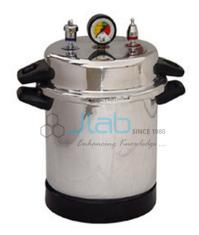

## **Autoclave Laboratory Portable**

## **Description**

**Autoclave Laboratory Portable** 

Made of heavy duty stainless steel

Double safety valve.

Fitted with 2. 5" special Gauge

Steam release valve

Autoclave Laboratory Portable Manufacturer, Autoclave Laboratory Portable Suppliers, Autoclave Laboratory Portable India, Autoclave Laboratory Portable, Autoclaves, Autoclave Laboratory Portable, Analytical Research Equipment, buy Autoclave Laboratory Portable Online India