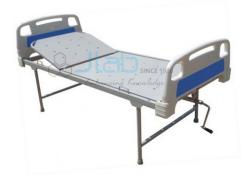

## **SEMI FOWLER BED**

- Overall Size:
- (2160 L x 1015 W x 600 H)
- Suitable for mattress size:
- (L 1980 x W 910)
- Two section top of uniformly perforated CRCA sheet.
- Backrest section maneuvered by the help of Actuators to achieve smooth and efficient operation without any jerks
- ABS bows easily removable for access to the patient
- The bed is fitted with 125 mm die swiveling castors with center locking
- · Frame Work made of rectangular M.S. tubes
- Overall approx size: 1900mm x 900mm x 600mm
- Perforated CRC sheet top in two sections
- Backrest positions obtained by electric actuator operator by hand remote system.
- Telescopic IV Rod with Four Locations
- S.S collapsible safety side railings
- · Bed mounted on 100mm deluxe castors, two with brakes
- ABS molded head and foot bows
- Pre Treated & Epoxy Powder Coated Finish