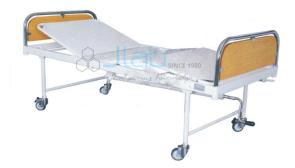

# Fowler Bed (Deluxe)

### Fowler Bed (Deluxe)

- These fowler beds are equipped with easy lifting or collapsible side rails to ensure patient safety
- Stainless Steel or ABS is used for the head and foot panels.
- Four section top of uniformly perforated CRCA sheet.
- Backrest and knee rest section maneuvered by two crank mechanisms from the foot end.
- ABS bows easily removable for access to the patient
- Trolley type base mounted on 125 mm die

### **General Specification:**

| Overall Size              | Mattress size |
|---------------------------|---------------|
| $\{L \times W \times H\}$ | {L×W}         |
| {2160x1015x600}           | {1980x910}    |