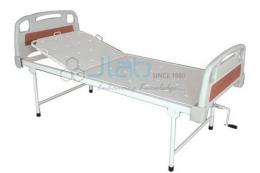

#### **Fowler Bed**

- To ensure its quality, this bed is strictly tested on various defined quality parameters by our quality controllers.
- Fowler Beds made of high quality materials, components and accessories
- Fowler Beds with adjustable back section and knee-rest
- High quality castors
- Backrest adjustable on crank mechanism
- Stainless steel handle for backrest adjustment
- These fowler beds are equipped with easy lifting or collapsible side rails to ensure patient safety
- Stainless Steel or ABS is used for the head and foot panels
- Four section top of uniformly perforated CRCA sheet.
- Backrest and knee rest section maneuvered by two crank mechanisms from the foot end.
- ABS bows easily removable for access to the patient
- Trolley type base mounted on 125 mm die

#### **General Specification:-**

| Overall Size              | Mattress size |
|---------------------------|---------------|
| $\{L \times W \times H\}$ | {L×W}         |
| {2160x1015x600}           | {1980x910}    |