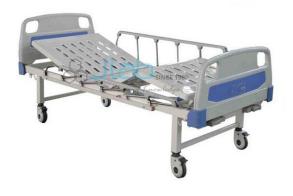

# **Hospital Bed Full Fowler**

### **Hospital Bed Full Fowler**

- Hospital Fowler Bed made of high quality materials, components and accessories
- Four section sheet metal top
- Fowler Bed with adjustable back section and knee-rest
- Manually operated crank system for various positions
- Made of high quality materials, components and accessories
- Four section sheet metal top
- Fowler Bed with adjustable back section and knee-rest
- Manually operated crank system for various positions
- Stainless steel handles for backrest adjustment
- These fowler beds are equipped with easy lifting or collapsible side rails to ensure patient safety
- Stainless Steel or ABS is used for the head and foot panel
- Four section top of uniformly perforated CRCA sheet.
- Backrest and knee rest section maneuvered by two crank mechanisms from the foot end.
- ABS bows easily removable for access to the patient
- Trolley type base mounted on 125 mm die