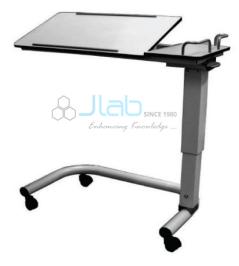

#### Over Bed table

- This section features over bed tables designed to roll or slide conveniently over the user's lap.
- These tables allow the user to sit and up eat without getting out of bed.

## Features:

- Maintenance free
- Rust proof
- · Rigidity and stability
- Operational fluency
- Laminated board top
- Tubular steel frame work
- Mounted on four 5 cm castors

## **General Specification:-**

Specification:- Overbed Table

Paint Top made of pre - laminated board

Pre treated & epoxy powder coated

Approximate Size 1060 ( L ) x 450 ( W ) x 910 ( H )