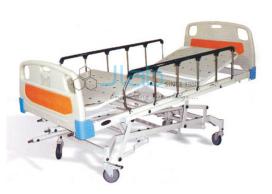

# **ICU Bed Manual**

### Description

### ICU Bed Manual

- These beds are made in strict compliance with the international standards
- Top of 1.25mm thick CRCA sheet perforated uniformly
- Base and mainframe work of precise steel tubes
- Base mounted on 125cm DIA. swiveling castors, two with break.
- The backrest and knee rest as also trendelenberg and reverse trendelenberg obtainable on smooth crank mechanism
- The height of the Bed can be adjusted to facilitate close observation by the Medical staff
- Stainless steel bows with laminated panels, easily removable for access to the patient
- Fitting: SS saline rod with four locations, protective SS railing. Epoxy powder coated finish