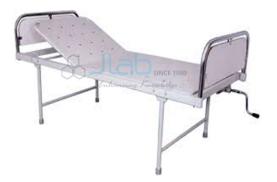

# Semi Fowler Bed (Deluxe)

### Semi Fowler bed (Deluxe)

- Backrest adjustments obtained by smooth crank mechanism with foldable handle.
- Two Section perforated CRCA sheet top.
- Removable head and foot panels made of strong ABS plastic
- New design collapsible side railings (1320 mm long)
- Integral telescopic IV drip rod and urine bag hooks
- Four side corner buffers
- Epoxy powder coating with 8 tank pretreatment process under controlled conditions
- Supplied in Knock down condition
- Complete with S.S. tubular head and leg bows with laminated panels
- Legs with plastic

#### Features:

- Sturdiness
- Corrosion resistance
- High Comfort

### **Specification:-**

| Dimensions | 2110 x 910 x 600 mm      |
|------------|--------------------------|
| Back Rest  | 0-80°                    |
| Knee Rest  | 0-40°                    |
| Braking    | Smooth, 2 break & 2 free |