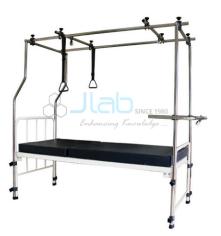

## **Orthopaedic Bed**

- Orthopaedic beds are uniquely designed to reduce the pain associated with musculoskeletal disorders.
- Orthopaedic beds are available for conforming to the spine of the sleeper, thereby, minimizing the strain that sometimes occurs during sleep.
- Offered with the option of monkey bars and chains, our beds are mounted on PVC stumps or castors and operated using crank mechanism.
- Orthopaedic bed with mechanically operated back rest & knee rest all by Super Smooth crank mechanism.
- Epoxy Coated Steel frame work and 4 section perforated top
- Stainless Steel Orthopaedic attachment
- (without weight chain and weight hangers)
- Head panel and foot panel equipped with safety lock and roller bumpers
- Mounted on protective stumps
- Provision for I.V. Rod
- Freight saving knock-down construction
- Size:
- 2150 × 940 × 500 mm.