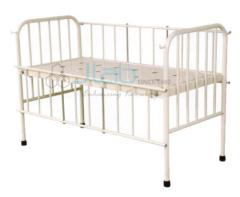

## **Pediatric Bed**

- Pediatric Bed is very useful for patients who met with a severe or major accident.
- This is specially designed for the injured patients who cannot lie down straight on the bed.
- This bed is furnished with hard and precise steel rod to give an additional support to the patient
- These beds are being used in almost in every hospital
- The height of the upper round rod is connected equally to give support to its lower stumps
- Frame work made of rectangular M.S. tubes
- Perforated CRC Sheet duly machine press bent
- M.S. Powder Coated Tubular Head & Foot Bows of equal height
- Drop down Safety side railings on both sides
- Bed Mounted on PVC Stumps
- Pre Treated and Epoxy powder Coated
- Frame work of precise steel tubes
- Top of perforated CRCA sheet main frame of rectangular pipe with full length drop side railing Bows of equal height mounted on rubber stump Finish in epoxy powder coated

## approximate Size{LxWxH}

{137× 76 ×60} mm.