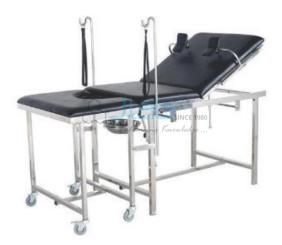

## Jain Laboratory Instruments

Product Code . JL-DRF-2027

**Delivery Bed** 

## Description

Delivery Bed

Bed labour and deliver mainly made of mild steel.

Bed top in two sections, body section mounted on rubber stumps and legs section mounted on two castors with brake.

Legs section can be completely recessed under the body section Mattress 60mm thick foam covered with water proof synthetic material.

Table consisting of pair lithotomy poles with strip or knee pad & stainless steel bowl arrangement underneath of leg section. Finish in epoxy powder coated.

 Size
 1000 L x 770 W x 760 mm

 Leg section approx
 930L x 640mm