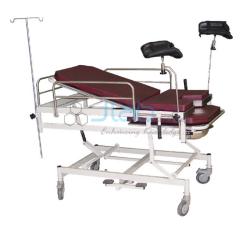

## **Delivery Table Hydraulic**

## Description

Delivery Table Hydraulic

Movement Controlled by Single Action hydraulic pump to achieve smooth and efficient operation without any jerks.

Table is mounted on castor wheels with brake Table top in three sections.

Back rest adjustable on ratchet.

Middle section with U cut & leg section can slide completely under main frame.

The whole top can be tilted to trendelenburg position with the help of Lever Handle.

Standard Accessories Lithotomy rod, Hand grip, Railing on head and sides in EPC, Stainless Steel bowl and Rubber mattress.

Size 1870 L x 680 W x 760 to 900 mm