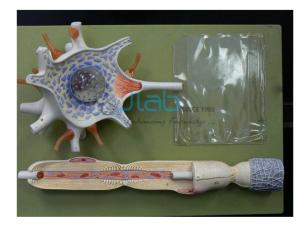

## Neuron Model

This model consists of 2 parts as: neuronal body and nerve fibber. It shows neuronal axon hillock, dendrite arbour, neurofilament, etc. 15 positions are displayed.

Material: Advanced PVC and painted with imported paint.

This molded plastic model is designed by our professionals in two sections.

The perikaryon cut open to expose the nucleus of the cell, neurite cone, dendrites and flexible synaptic terminals.

The peripheral nerve with sheaths, including the Schwann cell with nucleus, the Schwann sheath, the nauraxon and mitochondria.