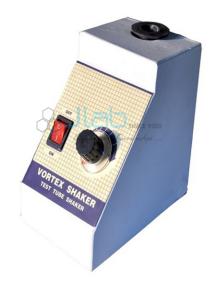

## **Vortex Shaker**

## **Description**

Vortex Shaker, Cyclo Mixer, Test Tube Shaker

Useful for accelerated mixing of solutions in test tubes, small flasks or centrifugal tubes etc.

The housing is 150x150 mm.

The speed is regulated by a speed control device.

Short eccentric stroke motor imparts vigorous agitation to the tubes or flasks.

Body is strong and finished in staving enamel paint.

The equipment is workable on 220V AC 50Hz single phase.

Vortex Shaker Manufacturer, Vortex Shaker Suppliers, Vortex Shaker India, Vortex Shaker Exporter, buy Vortex Shaker, Shaker, Vortex Shaker, Analytical Research Equipments, buy Vortex Shaker Online India