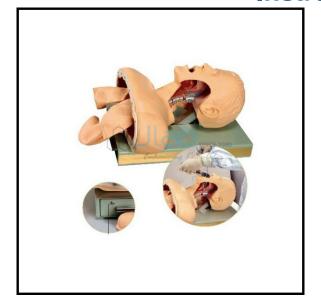

## **Airway Intubation Simulator**

These have accurate anatomical marks and are ideal for understanding the oral or nasal cavity intubation.

This simulator allows to view the suction position from side face and to instruct the correct method of intubation skill.

It also activates the warning for wrong operation, stomach inflation or laryngoscope compressing the teeth.

Features -

Accurate anatomical marks

Oral or nasal cavity intubation

Tallows observing the suction position from side face so as to instruct correct method of the intubation skill.

Wrong operation, stomach inflation or laryngoscope Compressing the teeth will activate warning prompting.