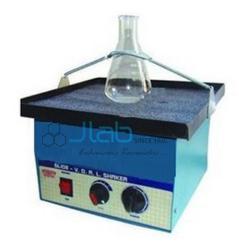

# **Rotary Shaker (VDRL Rotator)**

### **Rotary Shaker**

Carrier size 13"x 13" fitted with geared motor with concentric motion along with time switch range 0 to 15 minutes.

Operated on 220/230 Volts.

Available on with timer & without Timer.

#### Features:-

Compact design, durable construction

Smooth mixing

Platform with holder clamp and springs

Heavy duty motor

Highly balanced drive mechanism

Non-slip rotating base

Ideal for serological & syphilis tests