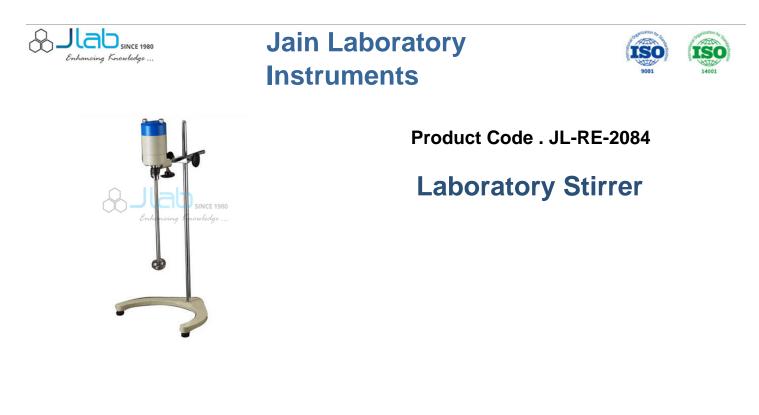

## Description

Laboratory Stirrer

Heavy & stable cast iron base duly painted with mild steel chrome plated upright rod.

AC/DC motor with stainless steel stirring shaft and blades, variable speed control unit provided.

1/20 HP motor provided for smooth long-time stirring.

Heating of stirrer and stirring space adjustable.

To work on 220 V AC 50 HZ single phase.

Automatic 0-60 minutes timer.

Laboratory Stirrer Manufacturer, Laboratory Stirrer Suppliers, Laboratory Stirrer India, Laboratory Stirrer Exporter, buy Laboratory Stirrer, Laboratory Stirrer, Analytical Research Equipments, buy Laboratory Stirrer Online India { "@context": "http://schema.org/", "@type": "Product", "name": "Laboratory Stirrer", "image": "https://www.jlabexport.com/images/catalog/product/1951553530\_2017-10-25.jpg", "description": "Heavy & stable cast iron base duly painted with mild steel chrome plated upright rod. AC/DC motor with stainless steel stirring shaft and blades, variable speed control unit provided. 1/20 HP motor provided for smooth long-time stirring. Heating of stirrer and stirring space adjustable. To work on 220 V AC 50 HZ single phase. Automatic 0-60 minutes timer. Laboratory Stirrer Manufacturer, Laboratory Stirrer Suppliers, Laboratory Stirrer India, Laboratory Stirrer Exporter, buy Laboratory Stirrer, Laboratory Stirrer, Analytical Research Equipments, buy Laboratory Stirrer Online India", "brand": "JLab Export", "sku": "5", "gtin8": "5", "gtin13": "5", "gtin14": "5", "mpn": "5", "aggregateRating": { "@type": "AggregateRating", "ratingValue": "5", "bestRating": "5", "worstRating": "0", "ratingCount": "5" } }