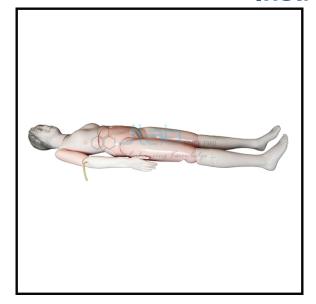

## **Multi Functional Patient Care Nursing Manikin**

The model is made of soft anmd half-hard PVC plastic, solid and durable, easy to use.

All joints are movable, can be belt, all parts.

The model is made of soft anmd half-hard PVC plastic, solid and durable, easy to use.

All joints are movable, can be belt, all parts can be disassembled.

It can demonstrate following items:-

Washing face and bathing the bed-ridden patient

Care and cleaning of the mouth

Care and cleaning of trachea dissection

Inhalation of oxygen (nasal cork or nasal catheter)

Nasal lavage

Stomach lavage

Heart infection

Heart resuscitating on chest

| Chest puncture                    |
|-----------------------------------|
| Liver puncture                    |
| Kidney puncture                   |
| Abdomen puncture                  |
| Medulla puncture                  |
| Lumbar puncture                   |
| Deltoid injection                 |
| Deltoid hypodermic injection      |
| Vein injection                    |
| Vein puncture                     |
| Vein transfusion                  |
| Vein blood transfusion            |
| Urethral catheterization of women |
| Muscular injection on buttocks.   |
| ·                                 |
|                                   |
|                                   |
|                                   |
|                                   |
|                                   |