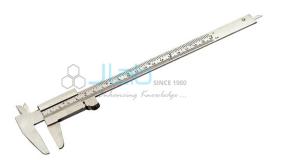

### Vernier Caliper Ime Type

Steel chrome plated model.

One side graduated in inches for 6 inch and side graduated in millimetres for 15 and the 10-part Vernier reads to 0.1mm.

The moveable jaw can be held at positions on the scale by means of spring constant.

Fine adjustment can be made by means of a convenient thumb operated strip which is allowed to disengage for fast adjustment.