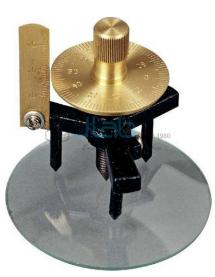

## **Spherometer Double Disc**

It comprises of a circular metal table 50mm diameter with three accurately positioned black painted steel legs and ordinary steel screw thread working in long adjustable brass bearing.

A circular scale is carried on the thread and a scale on the table, enabling the user take accurate micrometer type readings.

Contact JLab Export for your Educational School Science Lab Equipments. We are best science educational equipments, science educational instruments, science lab equipments manufacturer, science laboratory instruments exporter, scientific educational equipments, scientific educational lab equipment.