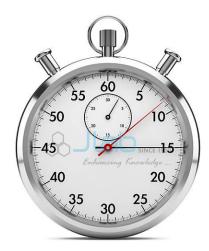

## Stop Watch (1/10th of a second)

This is first quality, precision made jewelled movement watch in attractive chromium plated case.

The face of the stopwatch is transparent for easy reading of graduation sand figures.

It has an arrangement for the 'start' and 'stop' of the watch.

There is a lever at the top of the body when this lever pressed for the first time, the watch starts, when the same lever is pressed for the second time, the watch stops.

A third press on the lever brings the watch to zero reading.

This stop watch reads 1/10th of a second.

Contact JLab Export for your Educational School Science Lab Equipments. We are best science educational equipments, science educational instruments, science lab equipments manufacturer, science laboratory instruments exporter, scientific educational equipments, scientific educational lab equipment.