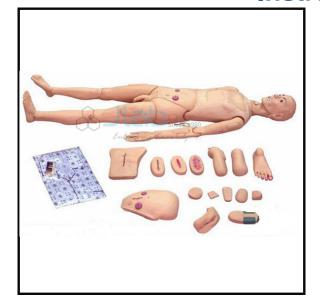

## **Basic Combination Nursing Manikin**

Full-body life like male manikin, Specially designed for professional trauma nursing care.

High Quality manikin in provides wide range of exercise.

Bed bathes, dressing and undressing

Hair washing

Face washing

Irrigation of the eyes and ears

Oral cavity care

Oxygen inhalation

Nasal feeding

Lavage

Oral cavity intubations

Nasal cavity intubations

Tracheotomy care

| Organs structure of thorax              |  |
|-----------------------------------------|--|
| Venipuncture and injection, transfusion |  |
| Deltoid injection                       |  |
| Male urethral catheterization           |  |
| Female urethral catheterization         |  |
| Gluteus injection                       |  |
| Ostomy irrigation                       |  |
| Organs structure of abdominal cavity    |  |
|                                         |  |
|                                         |  |
|                                         |  |
|                                         |  |
|                                         |  |
|                                         |  |
|                                         |  |
|                                         |  |
|                                         |  |
|                                         |  |
|                                         |  |
|                                         |  |
|                                         |  |
|                                         |  |
|                                         |  |
|                                         |  |
|                                         |  |
|                                         |  |
|                                         |  |
|                                         |  |