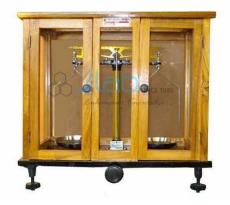

## **Physical Balance (7-Stone)**

## **Physical Balance (7-Stone)**

Basic general purpose balance.

The hangers have double hooks for up thrust experiments and detachable pans.

Capacity 200 grams, sensitivity 2 mg with 7-stone knife edge a gates.

Durable finish in golden colour lacquer with nickel plated fittings.

The balance is mounted a sturdy sun mica wooden base complete with levelling screw.

The whole balance housed in a teak wood panel doors.

| Knife Edges | Agate                            |
|-------------|----------------------------------|
| Bearings    | Agate                            |
| Capacity    | 200g                             |
| Sensitivity | 2mg                              |
| Pans        | Stainless Steel, Diameter 100 mm |
| Overall     | 420x240x380mm                    |
| Dimensions  | (LxBxH)                          |