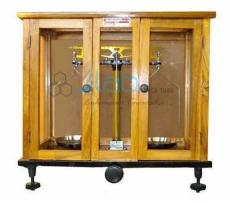

## **Physical Balance (3-Stone)**

## Physical Balance (3-Stone)

Fitted with 3-stone knife edge agates, sensitivity 5 milligram, other specifications are same.

Supplied without weights.

| Knife Edges | Agate                            |
|-------------|----------------------------------|
| Bearings    | Agate                            |
| Capacity    | 200g                             |
| Sensitivity | 5mg                              |
| Pans        | Stainless Steel, Diameter 100 mm |
| Overall     | 420x240x380mm                    |
| Dimensions  | (LxBxH)                          |