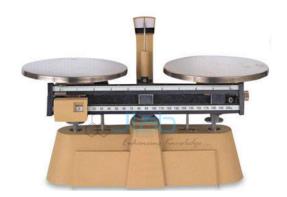

## **Double Beam Balance**

## **Double Beam Balance**

Two Pan Balance for accurate & rapid weighing 2000g when used with supplementary masses.

Balance has centre indicating sliding masses to weigh 210g.

Spring loaded zero adjust compensator & magnetic damping are provided.

Stainless steel pan of diameter
Beams 0-200g x10g.,0-10gx0.1g.

Accessories for Double Beam Balance
Set of additional masses 1Kg: 500g, 200g& 100g

Made of M.S.

Support rod for: Under weighing facility.

Un-calibrated tare beam

Capacity: 200g.

Contact JLab Export for your Educational School Science Lab Equipments. We are best technical educational equipments manufacturers, technical educational equipments manufacturer, technical educational equipments supplier, technical educational instruments, technical educational instruments exporter, technical educational instruments manufacturer, vocational training lab instruments exporter.