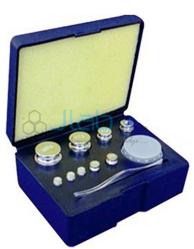

## Analytical Weight Boxes Brass Wt (B Grade)

'B' Grade, Brass Nickle plated masses and a box of fractional weight all nicely arranged in a tough plastic box, capacity 100gm.

Contact JLab Export for your Educational School Science Lab Equipments. We are best school science lab equipment suppliers in india, school science lab equipments exporter, school science lab equipments manufacturers, school science lab equipments supplier, school science lab equipments supplier, school science lab equipments supplier, school science lab