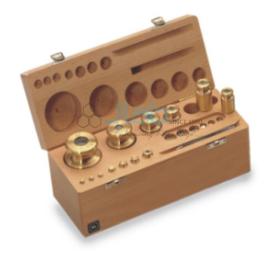

#### Analytical Weight Box -1g to 500g

Special Analytical Weights set of 12 pieces in a heavy wooden storage box.

#### Size

1x1g

2x2g

1x5q

1x10g

2x20g

1x50g

1x100g

2x200g

1x500g

Contact JLab Export for your Educational School Science Lab Equipments. We are technical educational equipments manufacturers, technical educational equipments manufacturer, technical educational equipments supplier, technical educational instruments, technical educational instruments exporter, technical educational instruments manufacturer, vocational training lab instruments exporter.