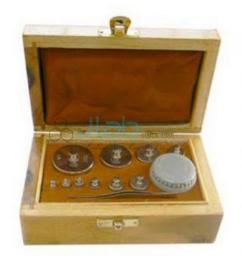

### Physical Weight Boxes (Brass C.P.)

Superior quality having accurate brass weights in nicely.

Teak polished wooden box with sun mica top.

Complete with forceps and fraction weights.

#### Capacity

100gm

200gm

Contact JLab Export for your Educational School Science Lab Equipments. We are best school lab equipments supplier, school lab export, school lab exporter, school laboratory equipment manufacturers, school laboratory equipment suppliers, school science equipments