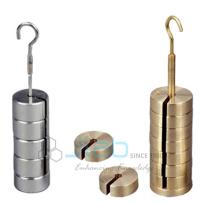

# **Slotted Weight Brass C.P**

### **Slotted Weight Brass C.P**

These slotted weights are precisely turned from brass rods, carefully adjusted.

These slotted weights are supplied either in chrome plated or in brass polish finish.

#### Capacity

5gmx5

10gmx5

20gmx5

50gmx5

100gmx5

50gmx10

100gmx10