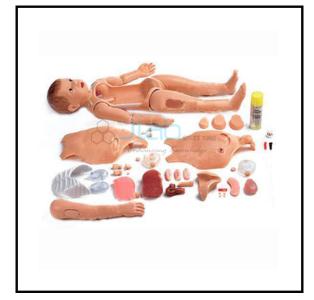

### **Multi-Functional Child Nursing Manikin**

Designed according to the anatomical characteristics of Advanced Multi Functional Child Nursing Manikin (Unisex), and specializing in child care training.

The skin is soft and flexible, not easily deformed, realistic shape, lovely appearance, and clear internal anatomical structure.

Good help for paediatric nursing teaching and training.

Features:

#### Pupil observation

Bilateral pupil states: Normal, mydriasis, operations of child care: full body bandage exercise, bathing, changing clothes, hair combing, eye washing and administering, optic drops and irrigation mouth cavity care, blood collection of finger and TB test.

Airway administering: Realistic mouth, nose, tongue, gum, pharynx, larynx, oesophagus, epiglottis, trachea and tracheal ring, can practice tracheal intubation, sputum suction, oxygen inhaling

Oral and nasal feeding

Gastric lavage

Venipuncture, injection, transfusion (Arm).

When needle penetrates into vein, blood flash back indicates proper insertion

Intramuscular injection in bilateral deltoid, bilateral vast us lateralise and bilateral buttock

Enema, placement of rectal suppository

Urethral catheterization

Holistic care: Sponge bath, replacing clothes, cold and heat therapy

Limbs joints: Bend, rotation, upper and lower movement

Bathing and bandaging activity

Ostomy nursing of ileum, colon and bladder

Tibial bone marrow puncture: Simulated bone marrow would outflow in the case of correct puncture.