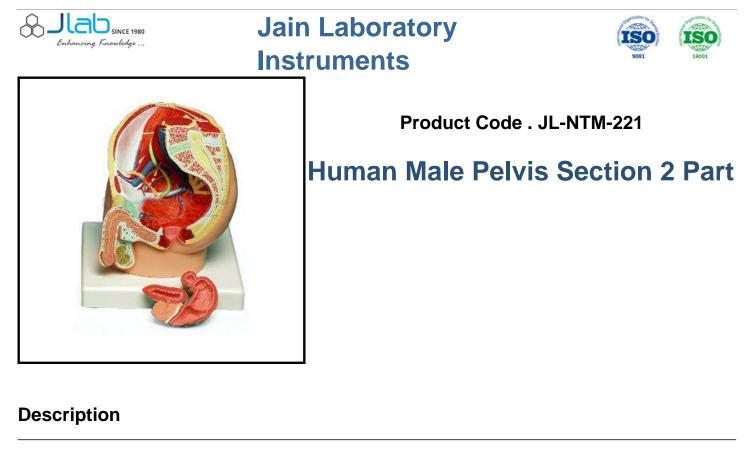

Human Male Pelvis Section 2 Part

- This median section model shows the normal position of male genital organs with bladder and rectum in the male pelvis. Dissectible into 2 parts.
- Packing: 4pcs/carton, 37x55x37cm, 10kgs

• Median section of the male pelvis with removable half of genital organs as well as bladder and rectum.

• The abdominal and pelvic muscles are shown in detail. The anatomy model is delivered on baseboard for easy display in classroom or doctors office.

- This is a realistic anatomical replica of the male pelvis.
- The model is a median section shows male genital organs.
- With bladder and rectum.