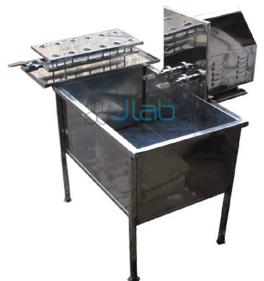

## Description

Bottle Washing Machine:-

Washing tank made of stainless steel mounted on sturdy square ms pipe frame duly powder coated.

Motorized driven unit embedded in a metallic box rested on the main unit with a drill check to accommodate various size of washing brushes.

Workable on 220V-50Hz AC mains.

Bottle Washing Machine Manufacturer, Bottle Washing Machine Suppliers, Bottle Washing Machine India, Bottle Washing Machine Exporter, Pharmaceutical Laboratory Equipment, buy Bottle Washing Machine, Bottle Washing Machine, Analytical Research Equipment, buy Bottle Washing Machine Online India