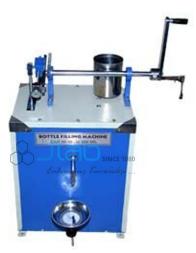

## Product Code . JL-PLE-2239

**Bottle and Liquid Filling Machine** 

## Description

Bottle / Liquid Filling Machine:-

A sturdy and heavy unit made of CRC sheet mounted on a heavy angle iron duly powder coated.

Capacity of output of water is adjustable through cam system knob provided from 50 ml. to 300 ml.

It can be operated in two ways:-

Hand operated.

Motorized (Semi Automatic) operated