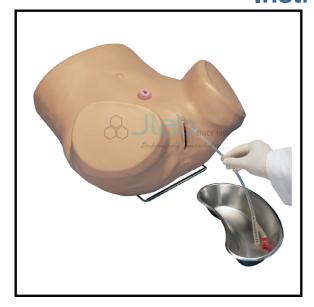

## Female Catheterization Training Simulator

## **Female Catheterization Training Simulator**

- The genital inserts are placed into the anatomically correct lower abdominal model and held in place with magnets.
- The material is soft and flexible: the labia are movable and can be separated. This way the student can practice all the necessary gestures for catheterization (e.g. disinfection).
- The material gives a realistic feeling when inserting and removing the catheter into the bladder with realistic resistance and insertion depths.
- General urethral catheterization process can be operated.
- There are resistance when advantage the catheter through urethral sphincter.