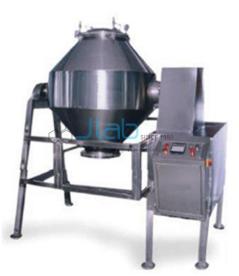

## Description

Double Cone Blender

It consists of two stainless steel cones welded with a cylindrical shell and having charging and discharging at opposite ends mounted on a channel stand.

Drive is by means of an electric motor & reduction gear box through a centre shaft.

The cone is mounted on plummer blocks for easy movement there by ensuring through mixing.

To facilitate easy movement of the cone while charging and discharging of the large units.

A special inching arrangement is provided with the unit motor used are single phase.

Capacity:-(kg)

5 kg.

10 kg.

Double Cone Blender Manufacturer, Double Cone Blender Suppliers, Double Cone Blender India, Double Cone Blender Exporter, Pharmaceutical Laboratory Equipment, buy Double Cone Blender, Double Cone Blender, Analytical Research Equipment, buy Double Cone Blender Online India