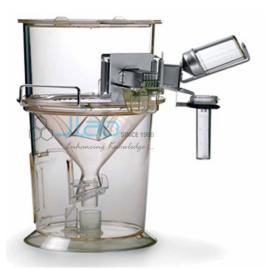

## **Cage Metabolic**

## Description

Cage Metabolic

**Specification:-**

Floor Area:- 200 cm2 (31 in.2)

Chamber Volume:- 2600 cm3 (159 in.3)

DimensionsCage:- 32L x 25W x 36.5H cm

Vertical Support Rack:- 126L x 50W x 187H cm

Horizontal Support Rack:- 178L x 63W x 129H cm