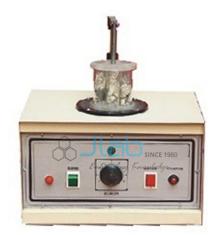

## **Description**

Disintegration Test Machine

Disintegration Test Machine is electrically operated.

Used to find out disintegration of tablets.

The machine complies with specifications as per Indian pharmacopoeia 1985:-

With single basket

With double basket

Disintegration Test Machine Manufacturer, Disintegration Test Machine Suppliers, Disintegration Test Machine India, Disintegration Test Machine Exporter, Pharmaceutical Laboratory Equipment, buy Disintegration Test Machine, Disintegration Test Machine, Analytical Research Equipment, buy Disintegration Test Machine Online India