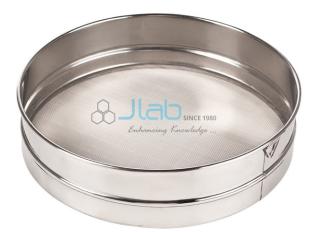

## **Granulating Sieves**

## Description

Granulating Sieves:-

Wooden frame sizes : 9" x 7" & 10" x 8"

Reinforced by stainless steel strips.

Granulating Sieves Manufacturer, Granulating Sieves Suppliers, Granulating Sieves India, Granulating Sieves Exporter, Pharmaceutical Laboratory Equipment, buy Granulating Sieves, Granulating Sieves, Analytical Research Equipment