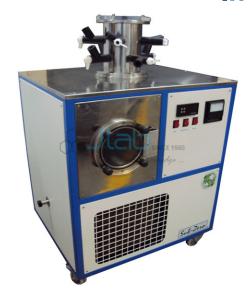

## **Description**

Freeze Dryer (Lyophilizer)

Covers a range of application from multi user centralised laboratory applications, pilot plant determination work etc.

It is a free standing, castor mounted unit with a fully accessible cabinet.

It is supplied with a powerful vacuum pump.

Standard Laboratory Model with Hermetically sealed reputed make compressor gives temperature upto -40° C.

Condenser trap is provided at nonmagnetic stainless steel dished bottom for complete effluent removal.

Refrigerant coils made of copper are heavily insulated for maximum efficiency.

Temperature is adjustable upto -40° C and is maintained automatically by digital temp. controller.

Vacuum drum having 22.8 cm diameter and 25.4 cm height is made up of nonmagnetic stainless steel with plexi glass top cover and incorporates 6 / 8 / 12 quick seal valves/ports for manifold drying having 12.5 mm outer diameter provided for quick drying.

| Aesthetically designed cabinet in steel gives a pleasant look. |
|----------------------------------------------------------------|
| Suitable to work on 220V AC 50Hz supply.                       |
| Capacity:- 3 liters, 5 liters, 10 liters.                      |
| Optional Accessories:- Voltage Stabilizer - 5 KVA.             |
|                                                                |
|                                                                |
|                                                                |
|                                                                |
|                                                                |
|                                                                |
|                                                                |
|                                                                |
|                                                                |
|                                                                |
|                                                                |
|                                                                |
|                                                                |
|                                                                |
|                                                                |
|                                                                |
|                                                                |
|                                                                |
|                                                                |
|                                                                |
|                                                                |
|                                                                |
|                                                                |
|                                                                |