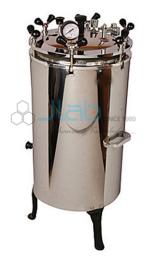

#### **Vertical Autoclaves**

A versatile electrically heated sterilizer under saturated steam of adjustable pressure of 10 to 20 psi.

Double walled construction with boiler made of stainless steel, outer shell made of mild steel or stainless steel sheet.

The lid is made of stainless steel or gun-metal plate, tightening all rounds with wing nuts.

Gasket made of melded joint-less Neoprene rubber.

Equipped with water level arrangement, pressure gauge, air/steam release cock, spring loaded safety valve adjustable to any selected point from 10psi to 20 psi, accuracy  $\pm$  3 psi and drain, cord-plug etc.; to work on 220V AC 50Hz single phase.