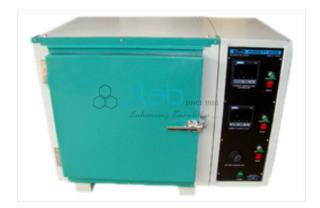

# **Humidity Oven**

### **Humidity Oven**

- Humidity Oven/Humidity System (Stream) for Oven can be provided with humidity arrangement.
- Humidity is created by condensation of steam generated by heaters dipped in water. Humidity is controlled by imported humidistat from ambient to 95% ± 3% RH.

### **Optional:**

- Digital temp. Indicator-cum-controller.
- Digital temp. Indicator-cum-controller with computer data logger.

| Common Chamber sizes in mms. | No. of trays |
|------------------------------|--------------|
| 300 x 300 x 300              | 2            |
| 355 x 355 x 355              | 2            |
| 455 x 455 x 455              | 2            |
| 455 x 605 x 455              | 3            |
| 605 x 605 x 605              | 3            |
| 910 x 605 x 455              | 3            |
| 910 x 605 x 605              | 3            |