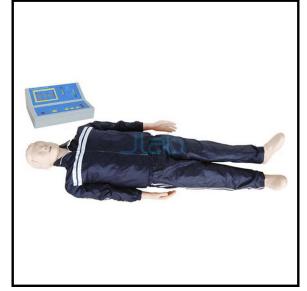

## **Body Basic CPR Manikin Female with Monitor and Printer**

This model is designed according to the international CPR standard.

Simulate the patient revivals through first aid by measures of heart press on the chest and mouth respiration.

As soon as the patient revivals, his neck artery and heart recover pulsate continuously, his enlarged pupils shrink to normal.

The model also shows the operation is correct or not by singal indication.

Language indication and garde printing.

An ideal model for use in hospitals, medical colleges and schools.