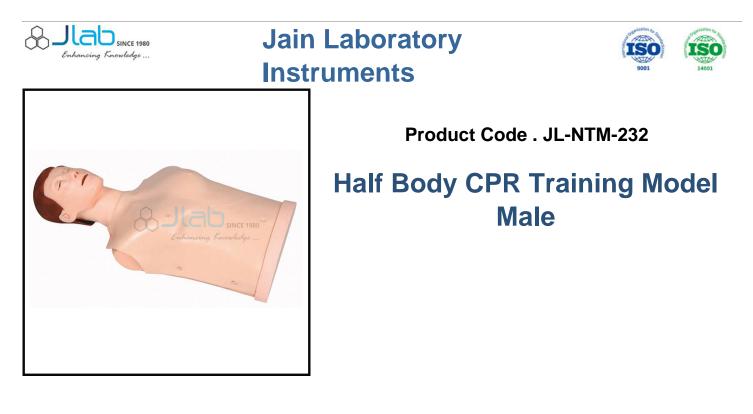

## Half Body CPR Training Model Male

## Features:-

Simulate standard open airway External breast compression, intensity display of correct (at least 5cm): The yellow indicator light display of correct compression position Buzzing sound of correct compression intensity, the green indicator light display Alarming sound of wrong compression intensity, the red indicator light display Artificial respiration (inhalation): the volume of inhalation is observed through observing the wave of breast; Operation methods: exercise operation